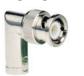

#### **CB919-1A**

90° Adapter for **BNC Plug to BNC Jack Plated Brass** 

1 Inch NPT Adapter with 2 Socket MIL Connector and 24 Inches (.61 meters) of Class I, Division 2 Rated Cable to Flying Leads

3/4 Inch NPT Adapter with **2 Socket MIL Connector** and 24 Inches (.61 meters) of Class I, Division 2 Rated Cable to Flying Leads