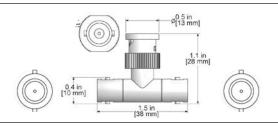

**CB910-1A** 

In-Line BNC Jack Adapter Plated Brass

**CB910-2A** 

BNC Jack Bulk Head Adapter Nylon/Plated Brass

**CB911-1A** 

Stock Product

**BNC Tee Adapter** Plated Brass

**CB911-3A** 