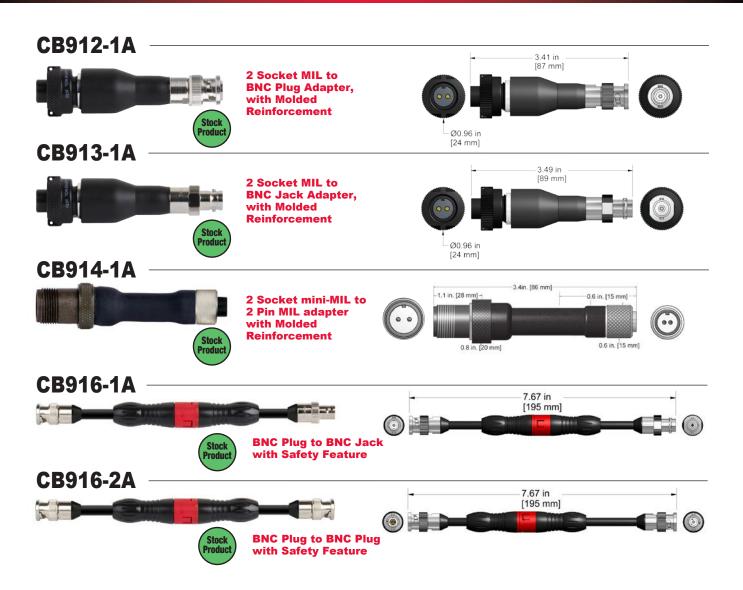

#### **CB907-1A**

BNC Plug to Binding Post Adapter for Stripped Cable Ends

**CB908-1A** 

2 Pin MIL to BNC Plug Adapter, with Molded Reinforcement

**CB909-1A** 

2 Pin MIL to BNC Jack Adapter, with Molded Reinforcement