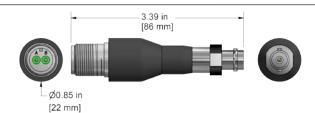

#### **CB924-1A**

4 Pin mini-MIL to 4 Pin mini-MIL Adapter **In-Line Feedthrough** Stainless Steel