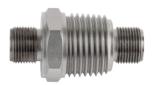

#### **CB901-1A** 2.3 in [58 mm] 2 Pin MIL to 2 Pin MIL In-Line Feed Thru **Stainless Steel** Ø0.9 in [23 mm] **CB902-1A** 2.3 in [58 mm] 3 Pin MIL to 3 Pin MIL In-Line Feed Thru **Stainless Steel** Stock Produc Ø0.9 in [23 mm] **CB903-1A** 7/8 in HEX 7/8 in HEX 2.2 in [56 mm] [22 mm HEX] 2 Pin MIL to 2 Pin MIL **Bulk Head Feed Thru,** 1/2" NPT 00 00 **Stainless Steel** Product **CB904-1A** 7/8 in HEX [22 mm HEX] 2.0 in [51 mm] 2 Pin MIL to BNC Jack 1/2 in NPT **Bulk Head Feed Thru,** 1/2" NPT 00 **Stainless Steel with Plated Brass CB905-1A** 7/8 in HEX [22 mm HEX] 7/8 in HEX [22 mm HEX] 2.2 in [56 mm] 3 Pin MIL to 3 Pin MIL **Bulk Head Feed Thru,** 00 1/2" NPT **Stainless Steel CB906-1A** 6.5 in [165 mm] 7/8 in HEX [22 mm HEX] 2 Pin MIL to BNC **Jack Feed Thru with** 1/2" Pipe Thread Adapter Stainless Steel, Polyurethane, and Plated Brass **CB906-1B** 167.0 mm]