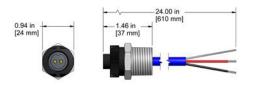

#### **CB919-1A**

90° Adapter for **BNC Plug to BNC Jack Plated Brass** 

1 Inch NPT Adapter with 2 Socket MIL Connector and 24 Inches (.61 meters) of Class I, Division 2 Rated Cable to Flying Leads

3/4 Inch NPT Adapter with **2 Socket MIL Connector** and 24 Inches (.61 meters) of Class I, Division 2 Rated Cable to Flying Leads

**CB922-3A** 

1/2 Inch NPT Adapter with **2 Socket MIL Connector** and 24 Inches (.61 meters) of Class I, Division 2 Rated **Cable to Flying Leads** 