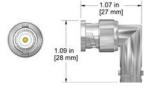

#### **CB919-1A**

90° Adapter for **BNC Plug to BNC Jack Plated Brass** 

1 Inch NPT Adapter with 2 Socket MIL Connector and 24 Inches (.61 meters) of Class I, Division 2 Rated Cable to Flying Leads

3/4 Inch NPT Adapter with **2 Socket MIL Connector** and 24 Inches (.61 meters) of Class I, Division 2 Rated Cable to Flying Leads