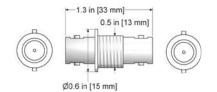

### **CB937-1A**

4 Pin mini-MIL to 4 Pin mini-MIL **Bulkhead Feedthrough,** 1/2" NPT

**Stainless Steel** 