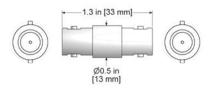

#### **CB924-1A**

4 Pin mini-MIL to 4 Pin mini-MIL Adapter **In-Line Feedthrough** Stainless Steel