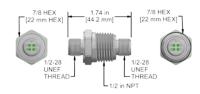

### **CB937-1A**

4 Pin mini-MIL to 4 Pin mini-MIL **Bulkhead Feedthrough,** 1/2" NPT

**Stainless Steel** 