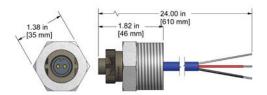

**CB922-3A** 

1/2 Inch NPT Adapter with **2 Socket MIL Connector** and 24 Inches (.61 meters) of Class I, Division 2 Rated **Cable to Flying Leads** 