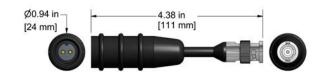

#### **CB907-1A**

BNC Plug to Binding Post Adapter for Stripped Cable Ends

**CB908-1A** 

2 Pin MIL to BNC Plug Adapter, with Molded Reinforcement

**CB909-1A** 

2 Pin MIL to BNC Jack Adapter, with Molded Reinforcement