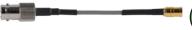

Plug Adapter
Plated Brass







### **CB918-1A**



2 Socket MIL **Seal-Tight Boot** Connector to **BNC Plug** 



#### **CB919-1A**





90° Adapter for **BNC Plug to BNC Jack Plated Brass** 







1 Inch NPT Adapter with 2 Socket MIL Connector and 24 Inches (.61 meters) of Class I, Division 2 Rated Cable to Flying Leads







3/4 Inch NPT Adapter with **2 Socket MIL Connector** and 24 Inches (.61 meters) of Class I, Division 2 Rated Cable to Flying Leads



**CB922-3A** 



1/2 Inch NPT Adapter with **2 Socket MIL Connector** and 24 Inches (.61 meters) of Class I, Division 2 Rated **Cable to Flying Leads** 



#### **CB924-1A**





4 Pin mini-MIL to 4 Pin mini-MIL Adapter **In-Line Feedthrough** Stainless Steel



#### **CB936-1A**





**SMB to BNC Adapter** 



#### **CB936-2A**





**SMB to BNC Dongle** 



### **CB937-1A**





4 Pin mini-MIL to 4 Pin mini-MIL **Bulkhead Feedthrough,** 1/2" NPT

**Stainless Steel**