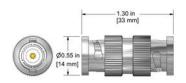

**CB910-1A** 

In-Line BNC Jack Adapter Plated Brass

**CB910-2A** 

BNC Jack Bulk Head Adapter Nylon/Plated Brass

**CB911-1A** 

Stock Product

**BNC Tee Adapter** Plated Brass

**CB911-3A** 