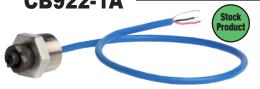

#### **CB919-1A**

90° Adapter for **BNC Plug to BNC Jack Plated Brass** 

1 Inch NPT Adapter with 2 Socket MIL Connector and 24 Inches (.61 meters) of Class I, Division 2 Rated Cable to Flying Leads

3/4 Inch NPT Adapter with **2 Socket MIL Connector** and 24 Inches (.61 meters) of Class I, Division 2 Rated Cable to Flying Leads