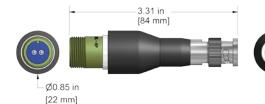

#### **CB901-1A** 2.3 in [58 mm] 2 Pin MIL to 2 Pin MIL In-Line Feed Thru **Stainless Steel** Ø0.9 in [23 mm] **CB902-1A** 2.3 in [58 mm] 3 Pin MIL to 3 Pin MIL In-Line Feed Thru **Stainless Steel** Stock Produc Ø0.9 in [23 mm] **CB903-1A** 7/8 in HEX 7/8 in HEX 2.2 in [56 mm] [22 mm HEX] 2 Pin MIL to 2 Pin MIL **Bulk Head Feed Thru,** 1/2" NPT 00 00 **Stainless Steel** Product **CB904-1A** 7/8 in HEX [22 mm HEX] 2.0 in [51 mm] 2 Pin MIL to BNC Jack 1/2 in NPT **Bulk Head Feed Thru,** 1/2" NPT 00 **Stainless Steel with Plated Brass CB905-1A** 7/8 in HEX [22 mm HEX] 7/8 in HEX [22 mm HEX] 2.2 in [56 mm] 3 Pin MIL to 3 Pin MIL **Bulk Head Feed Thru,** 00 1/2" NPT **Stainless Steel CB906-1A** 6.5 in [165 mm] 7/8 in HEX [22 mm HEX] 2 Pin MIL to BNC **Jack Feed Thru with** 1/2" Pipe Thread Adapter Stainless Steel, Polyurethane, and Plated Brass **CB906-1B** 167.0 mm]