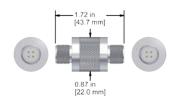

#### **CB924-1A**

4 Pin mini-MIL to 4 Pin mini-MIL Adapter **In-Line Feedthrough** Stainless Steel