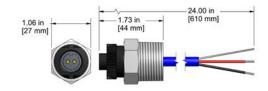

#### **CB919-1A**

90° Adapter for **BNC Plug to BNC Jack Plated Brass** 

1 Inch NPT Adapter with 2 Socket MIL Connector and 24 Inches (.61 meters) of Class I, Division 2 Rated Cable to Flying Leads

3/4 Inch NPT Adapter with **2 Socket MIL Connector** and 24 Inches (.61 meters) of Class I, Division 2 Rated Cable to Flying Leads

**CB922-3A** 

1/2 Inch NPT Adapter with **2 Socket MIL Connector** and 24 Inches (.61 meters) of Class I, Division 2 Rated **Cable to Flying Leads** 