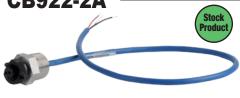

**CB922-3A** 

1/2 Inch NPT Adapter with **2 Socket MIL Connector** and 24 Inches (.61 meters) of Class I, Division 2 Rated **Cable to Flying Leads** 