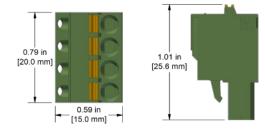

# JB931-1A

4 Position Plug, Screw Terminal, for use in Dual Output Compatible Junction Boxes