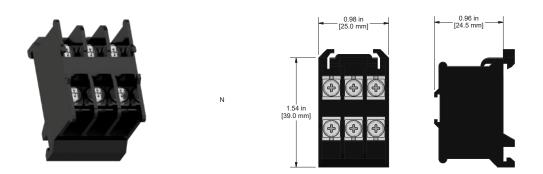

#### JB934-1A \_\_\_\_\_

Terminal Block, Black, One Piece, Three Position, Din Rail Mountable