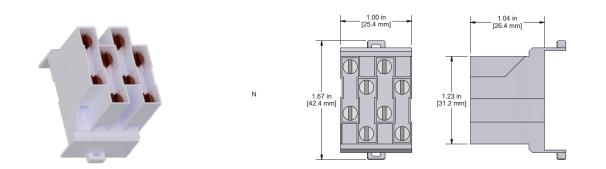

#### JB934-2A

Terminal Block, White, One Piece, Four Position, Din Rail Mountable