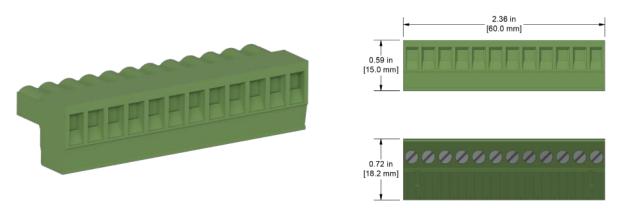

#### JB907-4A

9 Position "T" Plug, Screw Terminal, for Continuous Output Pass Through in MMX-MOD3 Modules<sup>†</sup>

\*One block will accomodate 6 channels <sup>†</sup>One block will accomodate each module