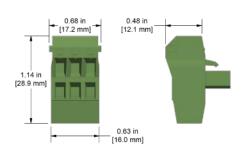

## JB930-1A

4 Position Plug, Spring Cage, for use in Dual Output Compatible Junction Boxes

# JB931-1A

4 Position Plug, Screw Terminal, for use in Dual Output Compatible Junction Boxes

## JB931-3A

4 Position "T" Plug, Screw Terminal, for Continuous Output Pass Through in Dual Output Compatible Junction Boxes