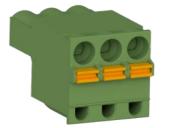

## JB907-1A

3 Position Plug, Spring Cage, for use in Single Axis Compatible Junction Boxes

# JB907-2A

3 Position Plug, Screw Terminal, for use in Single Axis Compatible Junction Boxes