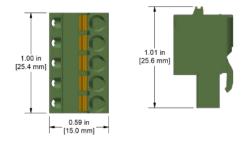

## JB932-2A

5 Position Plug, Screw Terminal, for use with Triaxial Compatible Junction Boxes