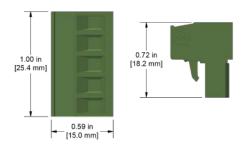

# JB931-1A

4 Position Plug, Screw Terminal, for use in Dual Output Compatible Junction Boxes