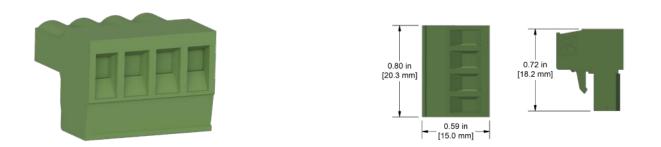

# JB907-2A

3 Position Plug, Screw Terminal, for use in Single Axis Compatible Junction Boxes