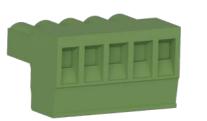

## JB930-1A

4 Position Plug, Spring Cage, for use in Dual Output Compatible Junction Boxes