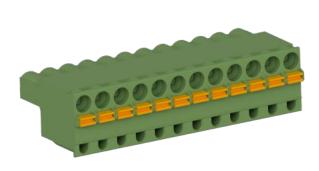

## JB905-1A

12 Position Plug, Spring Cage, for connection to online system interface jacks on CTC SB Series Switch Boxes\*