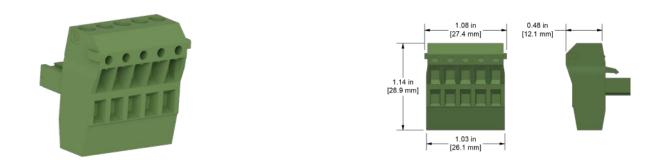

## JB932-2A

5 Position Plug, Screw Terminal, for use with Triaxial Compatible Junction Boxes