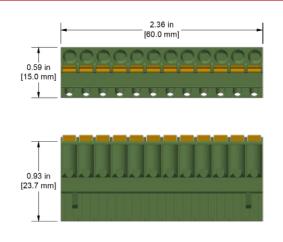

## JB905-2A

12 Position Plug, Screw Terminal, for connection to online system interface jacks on CTC SB Series Switch Boxes\*