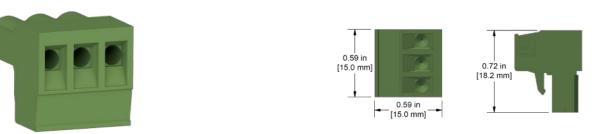

## JB907-1A

3 Position Plug, Spring Cage, for use in Single Axis Compatible Junction Boxes

# JB907-2A

3 Position Plug, Screw Terminal, for use in Single Axis Compatible Junction Boxes

## JB907-3A

3 Position "T" Plug, Screw Terminal, for Continuous Output Pass Through in Single Axis Compatible Junction Boxes