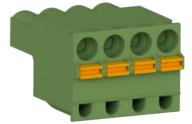

# JB931-1A

4 Position Plug, Screw Terminal, for use in Dual Output Compatible Junction Boxes