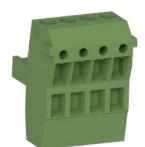

## JB930-1A

4 Position Plug, Spring Cage, for use in Dual Output Compatible Junction Boxes

# JB931-1A

4 Position Plug, Screw Terminal, for use in Dual Output Compatible Junction Boxes