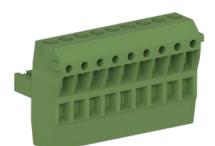

## JB905-1A

12 Position Plug, Spring Cage, for connection to online system interface jacks on CTC SB Series Switch Boxes\*