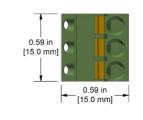

## JB907-1A

3 Position Plug, Spring Cage, for use in Single Axis Compatible Junction Boxes

# JB907-2A

3 Position Plug, Screw Terminal, for use in Single Axis Compatible Junction Boxes