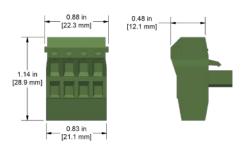

## JB930-1A

4 Position Plug, Spring Cage, for use in Dual Output Compatible Junction Boxes

# JB931-1A

4 Position Plug, Screw Terminal, for use in Dual Output Compatible Junction Boxes