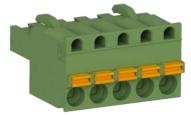

## JB932-1A

5 Position Plug, Spring Cage, for use with Triaxial Compatible Junction Boxes